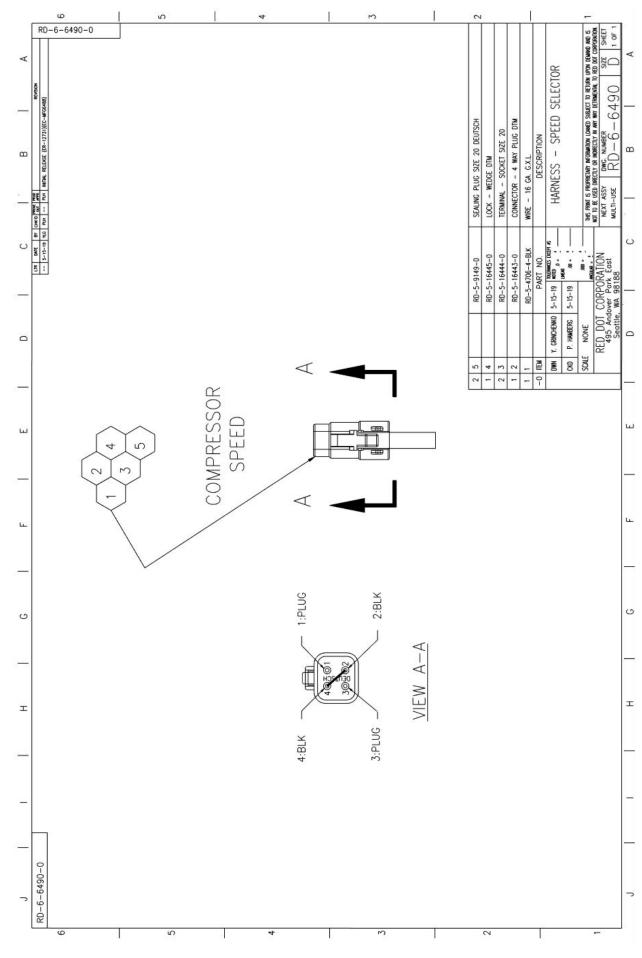

# A. Installing The Compressor

- **a**. Unit is wired for negative ground.
- b. Compressor Power and Ground Cables must be minimum 4GA.
- c. Fused power source must be used or warranty may be voided.

- 1. Determine the most suitable location for mounting the air conditioning compressor and secure the unit. Note that the compressor must be positioned with minimal tilt (8° side to side and 5° front to back maximum) to ensure proper internal lubrication while running.
- 2. Connect the positive ring terminal cable of the compressor to the middle slot of the relay. Bolt down the ring terminal with an M6 lock washer (RD-5-6971-0) and M6 nut (RD-5-6619-0).
- 3. Use the short 4 AWG cable (RD-2-7782-0) to connect the 100A (24V)/150A (12V) fuse to the relay. Securely bolt down the relay with nut 10-32 (RD-5-4073-0).
- 4. Connect a 4GA Red power cable with ring terminal connection to the open position of the 100A (24V)/150A (12V) fuse, reinstall M5 nut and lock washer (torque 35-44 in-lb), and reinstall fuse cover (RD-5-16418-0P).
- 5. Connect the negative end of the compressor to a terminal junction block (RD-5-16826-0). The negative terminal of the vehicle power source would connect to this terminal via a minimum 4 AWG cable.
- 6. Remove the M6 nut and lock washer from the black grounding terminal block near the compressor, attach a 4GA black ground cable with ring terminal, and reinstall M6 lock washer and nut (max. torque: 60 in-lb).
- 7. The Compressor comes with a preset default speed (medium). The speed of the compressor can be varied to a slower or faster setting. This can be achieved by adjusting the jumper connection on the 4 pin connector (RD-5-16443-0). Currently a jumper exists between the Green and Black connection for the medium (3500R/min) compressor speed setting, however
  - a. Connecting Red and Black gives a slower (2500 R/min) speed setting.
  - b. Connecting Orange and Black gives a faster (4500R/min) speed setting.