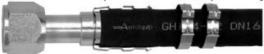

### **Position the Clips**

Slide the clips over the cage arms and into the channels on each arm of the cage.

## Close the Clips

Using the Connecting Tool (79R8920) to close the clips. The tool should be positioned squarely on the clip connection points and should remain square as pressure is applied and the clip is closed.

The nose of the plier should be firmly seated under the assembly bump and lock latch. If the pliers are not kept square as you close the clip, the clasp may have an offset. Use the pliers to correct the clasp alignment.