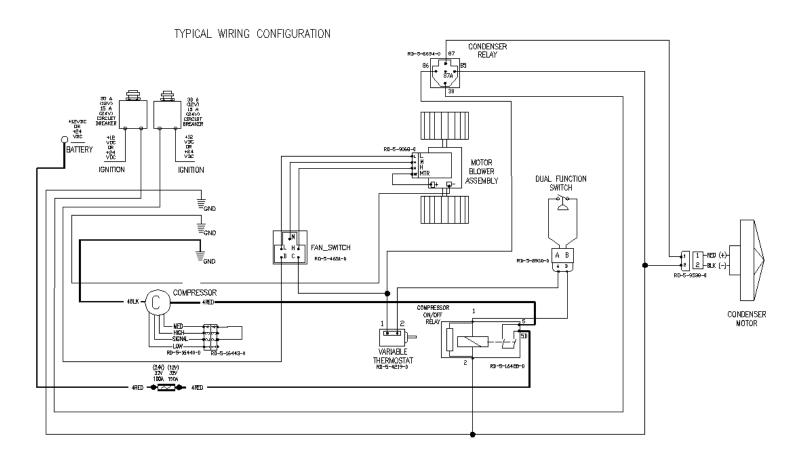

to this terminal via a minimum 4 AWG cable.
- 6. Remove the M6 nut and lock washer from the black grounding terminal block near the compressor, attach a 4GA black ground cable with ring terminal, and reinstall M6 lock washer and nut (max. torque: 60 in-lb).
- 7. The Compressor comes with a preset default speed (medium). The speed of the compressor can be varied to a slower or faster setting. This can be achieved by adjusting the jumper connection on the 4 pin connector (RD-5-16443-0). Currently a jumper exists between the Green and Black connection for the medium (3500R/min) compressor speed setting, however
  - a. Connecting Red and Black gives a slower (2500 R/min) speed setting.
  - b. Connecting Orange and Black gives a faster (4500R/min) speed setting.

#### **ELECTRICAL SCHEMATIC**



# **B. Plumbing Setup**



- 1. The compressor has a 2 ports shown in the diagram above. Note the suction port has a larger intake fitting (size 10) than the discharge (size 8). Also listed above are the Pad fittings that are suitable for the input and output ports and their respective hose nipple size
- 2. Below are instructions to properly assemble Aeroquip E-Z Clip hose assemblies. Note the recommended torque for the Size #10 O-ring fitting is 29-37 N-m (21-27 lb-ft) and for the size #8 O-ring fitting is 20-27 N-m (15-20 lb-ft) as recorded in the Table below.

All Aeroquip E-Z Clip Refrigerant Fitting Kits contain the fitting and all necessary cage, clips and o-rings. Use with Aeroquip E-Z Clip hose ONLY.

# **AEROQUIP' E-Z CLIP ASSEMBLY INSTRUCTIONS**

### **Cut the Hose**

Cut the h