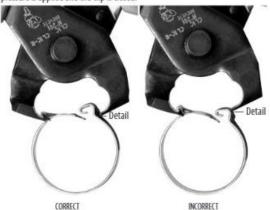

## Close the Clips

Using the Connecting Tool (79R8920) to close the clips. The tool should be positioned squarely on the clip connection points and should remain square as pressure is applied and the clip is closed.

The nose of the plier should be firmly seated under the assembly bump and lock latch. If the pliers are not kept square as you close the clip, the clasp may have an offset. Use the pliers to correct the clasp alignment.