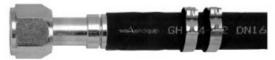

# **B. Plumbing Setup**

- 1. The compressor has a 2 ports shown in the diagram above. Note the suction port has a larger intake fitting (size 10) than the discharge (size 8). Also listed above are the Pad fittings that are suitable for the input and output ports and their respective hose nipple size
- 2. Below are instructions to properly assemble Aeroquip E-Z Clip hose assemblies. Note the recommended torque for the Size #10 O-ring fitting is 29-37 N-m (21-27 lb-ft) and for the size #8 O-ring fitting is 20-27 N-m (15-20 lb-ft) as recorded in the Table below.

All Aeroquip E-Z Clip Refrigerant Fitting Kits contain the fitting and all necessary cage, clips and o-rings. Use with Aeroquip E-Z Clip hose ONLY.