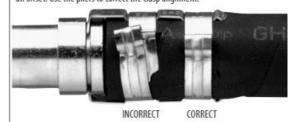

# Snap on the Cage

Snap the cage into the groove on the nipple. The arms of the cage should extend over the hose-covered length of nipple. When the cage has been correctly installed in the cage groove, the cage will be able to rotate in the groove. This step MUST be performed to ensure that:

- 1. The clips will be located over the O-Rings on the nipple.
- 2. The connection will be compatible with the connection's pressure rating.

### **Position the Clips**

Slide the clips over the cage arms and into the channels on each arm of the cage.