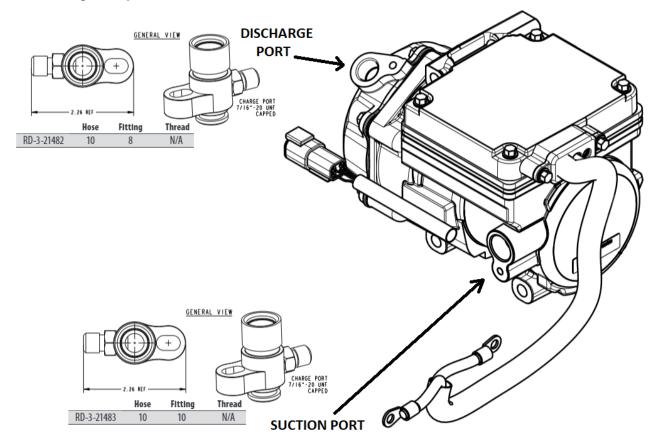

# **B. Plumbing Setup**

- 1. The compressor has a 2 ports shown in the diagram above. Note the suction port has a larger intake fitting (size 10) than the discharge (size 8). Also listed above are the Pad fittings that are suitable for the input and output ports and their respective hose nipple size
- 2. Below are instructions to properly assemble Aeroquip E-Z Clip hose assemblies. Note the recommended torque for the Size #10 O-ring fitting is 29-37 N-m (21-27 lb-ft) and for the size #8 O-ring fitting is 20-27 N-m (15-20 lb-ft) as recorded in the Table below.

3. Route the crimped hoses and pads to the proper inlet/outlet, use an M6 (RD-5-4556-0) washer and M6 (RD-5-5743-0-

25) screw to mount the pad onto the inlet/outlet (torque 70-90 in-lb). The compressor discharge hose runs to the condenser inlet while the Suction hose runs from the evaporator via the expansion valve outlet.

# **PLUMBING SCHEMATIC**

- C. Final Assembly And Check1. Evacuate the system, test for leaks and charge with R-134a.
  - 2. Connect the Battery.
  - 3. Turn the ignition switch to the "on" position, turn the thermostat to the coldest point and the fan switch to "high".a. The compressor should click on and be engaged.
  - 4. Turn the thermostat off and compressor should disengage.
  - 5. Check thermostat to be sure compressor cycles on and off.