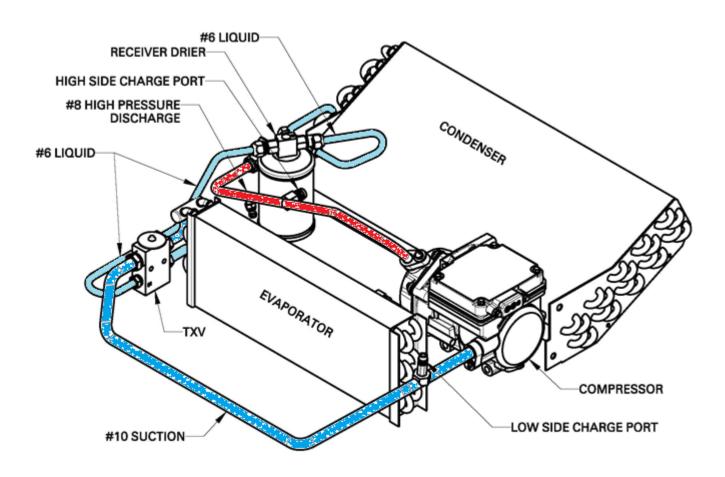

# **B. Plumbing Setup**

- 1. The compressor has a 2 ports shown in the diagram above. Note the suction port has a larger intake fitting (size 10) than the discharge (size 8). Also listed above are the Pad fittings that are suitable for the input and output ports and their respective hose nipple size
- 2. Below are instructions to properly assemble Aeroquip E-Z Clip hose assemblies. Note the recommended torque for the Size #10 O-ring fitting is 29-37 N-m (21-27 lb-ft) and for the size #8 O-ring fitting is 20-27 N-m (15-20 lb-ft) as recorded in the Table below.

3. Route the crimped hoses and pads to the proper inlet/outlet, use an M6 (RD-5-4556-0) washer and M6 (RD-5-5743-0-

25) screw to mount the pad onto the inlet/outlet (torque 70-90 in-lb). The compressor discharge hose runs to the condenser inlet while the Suction hose runs from the evaporator via the expansion valve outlet.

# **PLUMBING SCHEMATIC**

- C. Final Assembly And Check1. Evacuate the system, test for leaks and charge with R-134a.
  - 2. Connect the Battery.
  - 3. Turn the ignition switch to the "on" position, turn the thermostat to the coldest point and the fan switch to "high".a. The compressor should click on and be engaged.
  - 4. Turn the thermostat off and compressor should disengage.
  - 5. Check thermostat to be sure compressor cycles on and off.