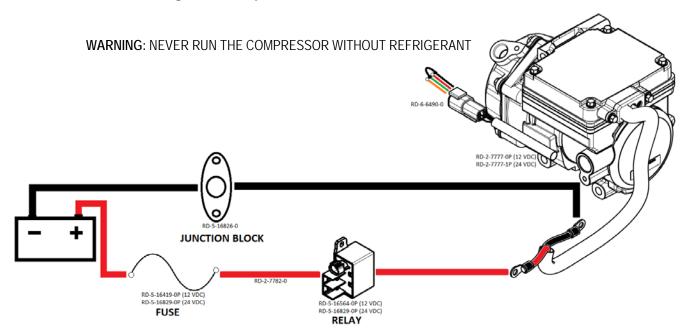

# A. Installing The Compressor

- **a**. Unit is wired for negative ground.
- b. Compressor Power and Ground Cables must be minimum 4GA.
- c. Fused power source must be used or warranty may be voided.

- 1. Determine the most suitable location for mounting the air conditioning compressor and secure the unit. Note that the compressor must be positioned with minimal tilt (8° side to side and 5° front to back maximum) to ensure proper internal lubrication while running.
- 2. Connect the positive ring terminal cable of the compressor to the middle slot of the relay. Bolt down the ring terminal with an M6 lock washer (RD-5-6971-0) and M6 nut (RD-5-6619-0).
- 3. Use the short 4 AWG cable (RD-2-7782-0) to connect the 100A (24V)/150A (12V) fuse to the relay. Securely bolt down the relay with nut 10-32 (RD-5-4073-0).
- 4. Connect a 4GA Red power cable with ring terminal connection to the open position of the 100A (24V)/150A (12V) fuse, reinstall M5 nut and lock washer (torque 35-44 in-lb), and reinstall fuse cover (RD-5-16418-0P).
- 5. Connect the negative end of the compressor to a terminal junction block (RD-5-16826-0). The negative terminal of the vehicle power source would connect to this terminal via a minimum 4 AWG cable.
- 6. Remove the M6 nut and lock washer from the black grounding terminal block near the compressor, attach a 4GA black ground cable with ring terminal, and reinstall M6 lock washer and nut (max. torque: 60 in-lb).
- 7. The Compressor comes with a preset default speed (medium). The speed of the compressor can be varied to a slower or faster setting. This can be achieved by adjusting the jumper connection on the 4 pin connector (RD-5-16443-0). Currently a jumper exists between the Green and Black connection for the medium (3500R/min) compressor speed setting, however
  - a. Connecting Red and Black gives a slower (2500 R/min) speed setting.
  - b. Connecting Orange and Black gives a faster (4500R/min) speed setting.

#### **ELECTRICAL SCHEMATIC**