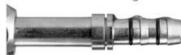

### **Cut the Hose**

Cut the hose to proper length with an appropriate cutting tool. Aeroquip's handheld cutter (79R8930) has been specially designed for cutting all non-wire reinforced hose. Be sure the cut is made square to the hose length.

# Slip Two Clips on the Hose

Slide two clips (be sure to use the correct size) onto the cut end of the hose. The

orientation of the clips does not affect the performance of the connection. However, for ease of assembly, both clips should be oriented in the same direction. NOTE: If you don't slide the clips over the hose at this time, you will have to stretch the clips over the hose and fitting later. This may permanently damage the clip.

# Lubricate amour syst

Oil the Nipple

Lubricate the nipple with a generous amount of the refrigeration or A/C system's compressor lubricating oil. This MUST be done to lower the force of nipple insertion.

# Insert the Nipple into the Hose

Insert the nipple into the hose. To ensure that the

nipple is fully inserted, check the gap between the cut end of the hose and the shoulder of the nipple. Care should be taken to avoid kinking or other damage to the hose during this step. NOTE: Be sure to wipe excess oil from the nipple and hose.

# Snap on the Cage

Snap the cage into the groove on the nipple. The arms of the cage should extend over the hose-covered length of nipple. When the cage has been correctly installed in the cage groove, the cage will be able to rotate in the groove. This step MUST be performed to ensure that: